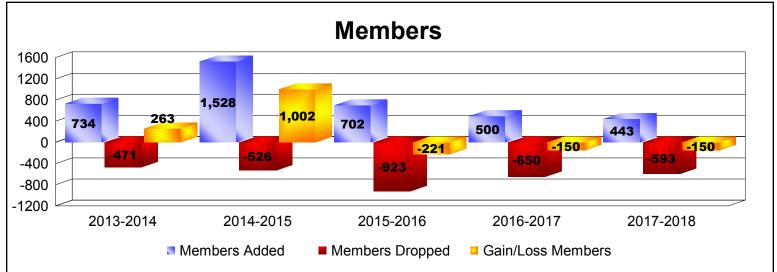

District 337 A

As of June 2018 Cumulative

| Year      | New<br>Clubs | Dropped<br>Clubs | Gain/<br>Loss<br>Clubs | New<br>Members | Charter<br>Members | Reinstate<br>Members | Transfer<br>Members | Total<br>Member<br>Added | Total<br>Members<br>Dropped | Gain/<br>Loss<br>Members |
|-----------|--------------|------------------|------------------------|----------------|--------------------|----------------------|---------------------|--------------------------|-----------------------------|--------------------------|
| 2013-2014 | 0            | -1               | -1                     | 698            | 0                  | 6                    | 30                  | 734                      | -471                        | 263                      |
| 2014-2015 | 1            | 0                | 1                      | 1483           | 28                 | 7                    | 10                  | 1528                     | -526                        | 1002                     |
| 2015-2016 | 0            | 0                | 0                      | 688            | 0                  | 7                    | 7                   | 702                      | -923                        | -221                     |
| 2016-2017 | 1            | 0                | 1                      | 442            | 20                 | 28                   | 10                  | 500                      | -650                        | -150                     |
| 2017-2018 | 0            | -2               | -2                     | 422            | 0                  | 4                    | 17                  | 443                      | -593                        | -150                     |
| Average   | 0            | -1               | 0                      | 747            | 10                 | 10                   | 15                  | 781                      | -633                        | 149                      |