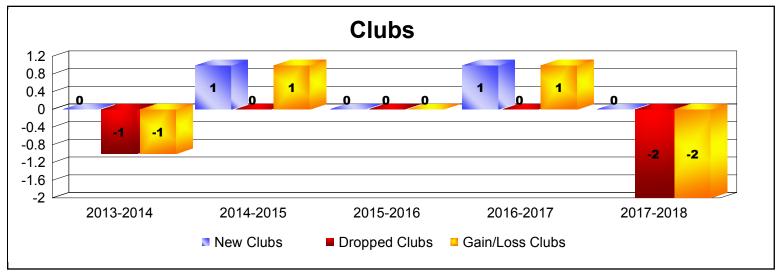

District 337 A

As of June 2018 Cumulative

| Year      | New<br>Clubs | Dropped<br>Clubs | Gain/<br>Loss<br>Clubs | New<br>Members | Charter<br>Members | Reinstate<br>Members | Transfer<br>Members | Total<br>Member<br>Added | Total<br>Members<br>Dropped | Gain/<br>Loss<br>Members |
|-----------|--------------|------------------|------------------------|----------------|--------------------|----------------------|---------------------|--------------------------|-----------------------------|--------------------------|
| 2013-2014 | 0            | -1               | -1                     | 698            | 0                  | 6                    | 30                  | 734                      | -471                        | 263                      |
| 2014-2015 | 1            | 0                | 1                      | 1483           | 28                 | 7                    | 10                  | 1528                     | -526                        | 1002                     |
| 2015-2016 | 0            | 0                | 0                      | 688            | 0                  | 7                    | 7                   | 702                      | -923                        | -221                     |
| 2016-2017 | 1            | 0                | 1                      | 442            | 20                 | 28                   | 10                  | 500                      | -650                        | -150                     |
| 2017-2018 | 0            | -2               | -2                     | 422            | 0                  | 4                    | 17                  | 443                      | -593                        | -150                     |
| Average   | 0            | -1               | 0                      | 747            | 10                 | 10                   | 15                  | 781                      | -633                        | 149                      |